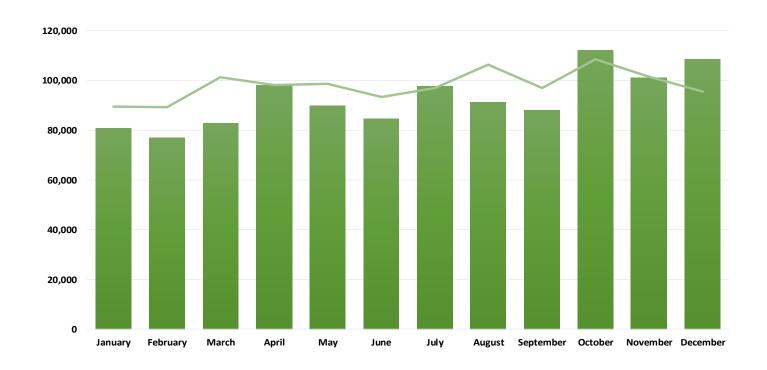

# IBEW LOCAL UNION 302 Inside Wireman/Maintenance Manhours Worked

#### **2017 Compared with Historic Average**

Inside Wireman/Maintenance