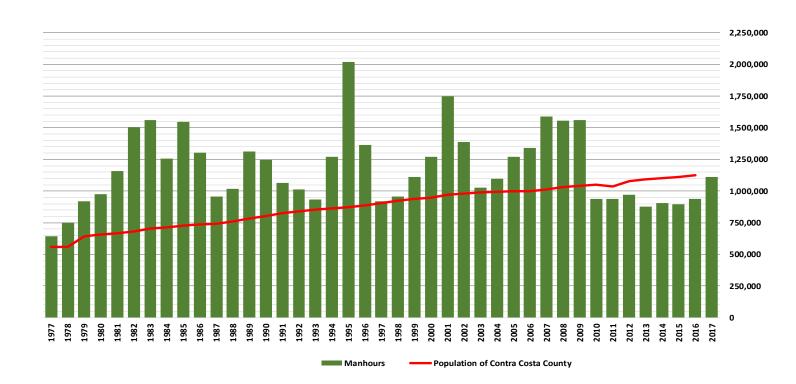

# IBEW LOCAL UNION 302 Inside Wireman/Maintenance Manhours Worked

#### **2017 Compared with Historic Average**

Inside Wireman/Maintenance